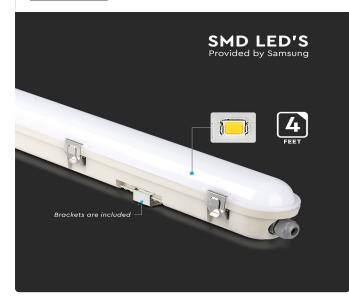

### **FEATURES**

- Waterproof Fitting designed with Lumen efficiency 120LM/W
- Using high power SMD-Samsung Chip technology which makes it more reliable and durable
- Strong and sturdy PC body with Stainless Steel Clips
- Built in Microwave Sensor with 4 mode of Sensor setting
- Complete protection from water, dust and corrosion IP65 Rated
- Designed for maximum efficiency & minimal glare
- Suitable for parking lots, warehouses, garages, storage docks, workshops etc.

### **TECHNICAL INFORMATION**

| Watts:                 | 36                  |
|------------------------|---------------------|
| Lumens:                | 4320                |
| Input Power:           | AC:200-240V,50/60Hz |
| Long Life:             | 25,000 Hours        |
| Unit Color:            | Milky               |
| Body Type:             | PC                  |
| PF:                    | >0.9                |
| LED Chip Type:         | SMD-Samsung Chip    |
| CRI:                   | >80                 |
| Operation Temperature: | -20°C to +40°C      |
| Beam Angle:            | 120°                |
| Color Temperature:     | 4000K               |
| Dimension:             | 1200x78x72mm        |
| Sensor Type:           | Microwave Sensor    |
| Detection Distance:    | 50%/100%            |
| Hold Time:             | 5s,1min,3min,10min  |
|                        |                     |