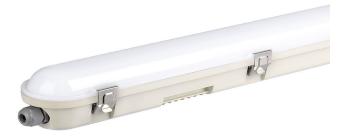

### **FEATURES**

- Waterproof Fitting designed with Lumen efficiency 120LM/W
- Using high power SMD-Samsung Chip technology which makes it more reliable and durable
- Strong and sturdy PC body with Stainless Steel Clips
- Built in Microwave Sensor with 4 mode of Sensor setting
- Complete protection from water, dust and corrosion IP65 Rated
- Designed for maximum efficiency & minimal glare
- Suitable for parking lots, warehouses, garages, storage docks, workshops etc.

### **TECHNICAL INFORMATION**

| Watts:                 | 36                  |
|------------------------|---------------------|
| Lumens:                | 4320                |
| Input Power:           | AC:200-240V,50/60Hz |
| Long Life:             | 25,000 Hours        |
| Unit Color:            | Milky               |
| Body Type:             | PC                  |
| PF:                    | >0.9                |
| LED Chip Type:         | SMD-Samsung Chip    |
| CRI:                   | >80                 |
| Operation Temperature: | -20°C to +40°C      |
| Beam Angle:            | 120°                |
| Color Temperature:     | 4000K               |
| Dimension:             | 1200x78x72mm        |
| Sensor Type:           | Microwave Sensor    |
| Detection Distance:    | 50%/100%            |
| Hold Time:             | 5s,1min,3min,10min  |
|                        |                     |