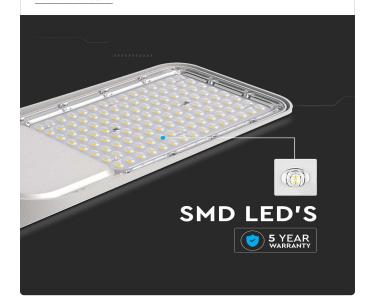

#### **TECHNICAL INFORMATION** Watts: Lumens: Input Power: AC:120-240V, 50/60Hz Long Life: 25,000 Hours Unit Color: Grey Body Type: Aluminium >0.9 LED Chip Type: SMD-Samsung Chip CRI: >70 Dimmable: No 100° Beam Angle:

### **FEATURES**

Color Temperature:

- LED Streetlights with Adjustable angle Adaptor
- $^{\bullet}\,$  Fitted with high efficiency Samsung LED Chips that offer up to 85% in energy savings
- Uniformity in Light Distribution for maximum efficiency
- $^{ullet}$  Reduced utility cost by space to height alignment Reduced COÃ,Â $^2$ emissions
- Dedicated IP65 sealed optical cavities
- Suitable for streets, industrial facilities, cross roads and more