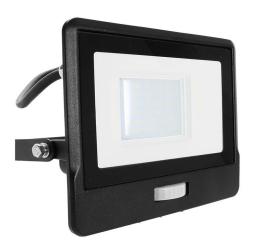

## **FEATURES**

- High quality Slim series PIR Sensor Foodlight with 1 Meter cable
- Designed with high efficiency LED Samsung Chips
- Detects motion within a radius of 3 to 10 Meter
- Installing Height 1.8 Meter to 2.5 Meter
- Built Strong and durable with Die Cast Aluminium Corrosion resistant design
- Perfectly built for outdoor with Ingress protection of IP65
- Application Facade lighting, lobby, garage, passage, parking lot and many more