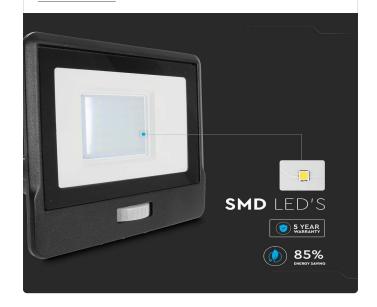

## **FEATURES**

- High quality Slim series PIR Sensor Foodlight with 1 Meter cable
- Designed with high efficiency LED Samsung Chips
- Detects motion within a radius of 3 to 10 Meter
- Installing Height 1.8 Meter to 2.5 Meter
- Built Strong and durable with Die Cast Aluminium Corrosion resistant design
- Perfectly built for outdoor with Ingress protection of IP65
- Application Facade lighting, lobby, garage, passage, parking lot and many more