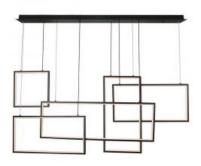

# VT-7923 50W LED DECORATIVE HANGING LIGHT L120xH50xH160CM 3000K BLACK BODY

# **FEATURES**

- Stylish and elegant with in-built LEDs
- Easy to install and energy efficient
- Elegant colour finish
- Sphere 360° Beam Angle
- Suitable for hotels, residential, restaurants, commercial lighting etc.