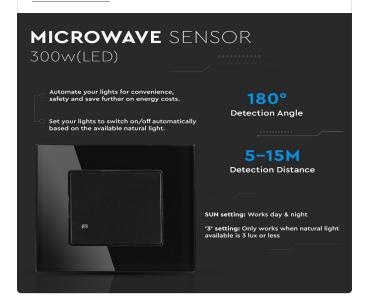

| Input Power:            | AC:220-240V, 50/60Hz           |
|-------------------------|--------------------------------|
| Unit Color:             | Black                          |
| Body Type:              | PC+Glass                       |
| Operation Temperature:  | -20°C to +45°C                 |
| Dimmable:               | N/A                            |
| Rated Load:             | Max 300W LED                   |
| Dimension:              | 95x50x95mm                     |
| Sensor Type:            | Microwave                      |
| Detection Distance:     | 5-15m                          |
| Detection Range:        | 180°                           |
| Time Delay:             | Min 10sec±3sec, Max 12min±1min |
| Detection Motion Speed: | 0.6-1.5m/s                     |
| Ambient Light:          |                                |

#### **FEATURES**

- Microwave motion sensor uses high frequency electromagnetic waves and integrated circuits
- Remote sensing and detection across barriers
- High frequency detection system for effective operation
- Automatism-Convenience-Safety-Energy Saving
- Adjustable Time Delay Ambient light Detection distance for versatile scenarios
- Compatible with V-TAC models