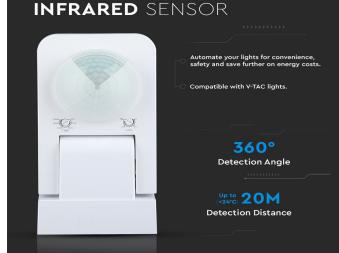

# SKU: 1500 - 940 View more details INFRARED SENSOR

V-TAC's LED Lighting range includes lighting that fulfills the needs of various end-users and industries, offering efficient and innovative products that provide modern solutions at an affordable price. We are proud to also provide extended multi-year warranty on our products, as

### **TECHNICAL INFORMATION** Input Power AC:220-240V, 50/60Hz Unit Color White Body Type PC Operation Temperature -20°C to +45°C Dimmable Rated Load Max 1000W LED Dimension 86.5x172.5x56mm Sensor Type Infrared Detection Distance Max 20m( Detection Range Min 10sec±3sec, Max 30min±2min Time Delay Detection Motion Speed 0.6-1.5m/s Ambient Light

## **FEATURES**

- Infrared motion sensor with integrated circuit can detect heat signatures
- Adjustable Time Delay Ambient light Detection distance for versatile scenarios
- High quality receptors for instant functioning
- Effective system for energy saving and safety
- Compatible with V-TAC models