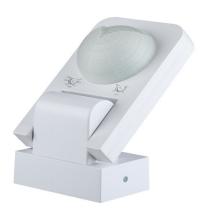

# SKU: 1500 - 940 View more details INFRARED SENSOR

V-TAC's LED Lighting range includes lighting that fulfills the needs of various end-users and industries, offering efficient and innovative products that provide modern solutions at an affordable price. We are proud to also provide extended multi-year warranty on our products, as

### **TECHNICAL INFORMATION** Input Power AC:220-240V, 50/60Hz Unit Color White Body Type PC Operation Temperature -20°C to +45°C Dimmable Rated Load Max 1000W LED Dimension 86.5x172.5x56mm Sensor Type Infrared Detection Distance Max 20m( Detection Range Min 10sec±3sec, Max 30min±2min Time Delay Detection Motion Speed 0.6-1.5m/s Ambient Light