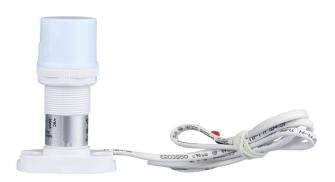

#### **TECHNICAL INFORMATION** Input Power: AC:220-240V, 50Hz Unit Color: White Body Type: PC Operation Temperature: -25°C to +50°C Dimmable: N/A Sensor Type: **Daylight Sensor** Detection Range: Detection Angle: 360

### **DAYLIGHT SENSORS**

V-TAC's LED Lighting range includes lighting that fulfills the needs of various end-users and industries, offering efficient and innovative products that provide modern solutions at an affordable price. We are proud to also provide extended multi-year warranty on our products, as well as detailed support.

### **FEATURES**

- Daylight sensor supplies a simple and effective solution for daylight harvesting
- Connecting to 1-10V Power source and using with LED dimmable driver.
- The illuminations level of lamps will get darker when ambient light gets brighter.
- When daylight is insufficient, the lamp will be in 100% Illumination level, and turns to 1% Level when daylight is sufficient enough, then gradually back to 100% level when it is getting darker