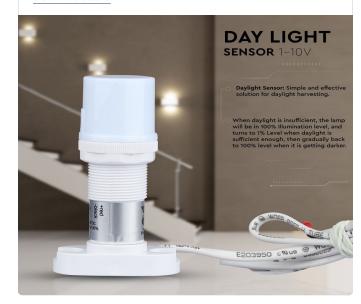

### **FEATURES**

- Daylight sensor supplies a simple and effective solution for daylight harvesting
- Connecting to 1-10V Power source and using with LED dimmable driver.
- The illuminations level of lamps will get darker when ambient light gets brighter.
- When daylight is insufficient, the lamp will be in 100% Illumination level, and turns to 1% Level when daylight is sufficient enough, then gradually back to 100% level when it is getting darker