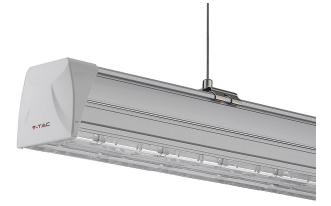

## MASTER TRUNKING LIGHTS | LED LIGHTING

V-TAC's LED Lighting range includes lighting that fulfills the needs of various end-users and industries, offering efficient and innovative products that provide modern solutions at an affordable price. We are proud to also provide extended multi-year warranty on our products, as well as detailed support.

80%

- **FEATURES** • Energy efficient Linear Trunking master System that requires little maintenance
- Designed with 90° beam angle
- Seamless continuous row system with a maximum connection up to 3500W/Row
- High quality SMD chips deliver an output of 160 lumen per Watt
- Built Strong and durable with Steel
- On/Off Cycles: 15000
- warranty: 5 Years
- Suitable for supermarkets, warehouses, service centres, and gymnasiums