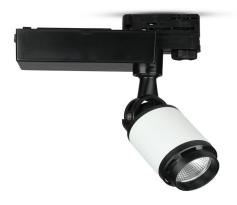

# **BLACK & WHITE TRACKLIGHTS**

V-TAC's LED Lighting range includes lighting that fulfills the needs of various end-users and industries, offering efficient and innovative products that provide modern solutions at an affordable price. We are proud to also provide extended multi-year warranty on our products, as well as detailed support.

## FEATURES

- Perfect replacement for traditional Halogen and HID Tracklights
- Compact, flexible and adjustable
- Designed with high-quality COB chips

C€/LVD

- Provides uniform radiance and enhances the appeal of any environment
- Easy to install, compatible with 4 Line tracks.
- Applications: Perfect for Commercial Lighting applications, Showrooms, Super Markets, Hotels, Living Rooms, Museum etc