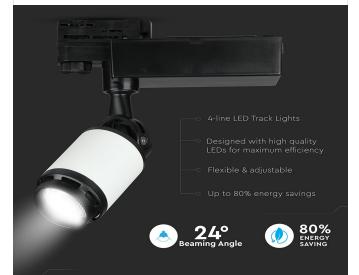

## FEATURES

- Perfect replacement for traditional Halogen and HID Tracklights
- Compact, flexible and adjustable
- Designed with high-quality COB chips

C€/LVD

- Provides uniform radiance and enhances the appeal of any environment
- Easy to install, compatible with 4 Line tracks.
- Applications: Perfect for Commercial Lighting applications, Showrooms, Super Markets, Hotels, Living Rooms, Museum etc

# **TECHNICAL INFORMATION**

| Watts:                 | 35                   |
|------------------------|----------------------|
| Lumens:                | 2850                 |
| Input Power:           | AC:220-240V, 50/60Hz |
| Long Life:             | 30,000 Hours         |
| Unit Color:            | Black+White          |
| Body Type:             | Aluminium            |
| PF:                    | >0.9                 |
| LED Chip Type:         | СОВ                  |
| CRI:                   | >80                  |
| Operation Temperature: | -25°C to +50°C       |
| Dimmable:              | No                   |
| Beam Angle:            | 24°                  |
| Color:                 | 6000К                |
| Dimension:             | Ø224x100x215mm       |