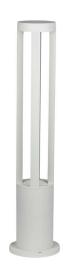

#### **FEATURES**

- Bollard light perfectly designed for outdoor application
- Strong and robust Aluminium built
- Elegant White finish
- IP65 ingress protection
- Application pathways, patio, garden, backyard etc

### **TECHNICAL INFORMATION**

| Watts:             | 10                   |  |
|--------------------|----------------------|--|
| Lumens:            | 1000                 |  |
| Input Power:       | AC:220-240V, 50/60Hz |  |
| Long Life:         | 20,000 Hours         |  |
| Unit Color:        | White                |  |
| Body Type:         | Aluminium            |  |
| LED Chip Type:     | COB-CREE             |  |
| CRI:               | >80                  |  |
| Beam Angle:        | 110°                 |  |
| Color Temperature: | 3000K                |  |
| Dimension:         | 148x108x800mm        |  |