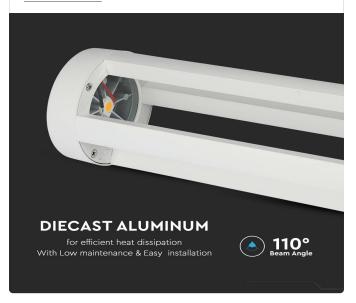

### **TECHNICAL INFORMATION**

| Watts:             | 10                   |  |
|--------------------|----------------------|--|
| Lumens:            | 1000                 |  |
| Input Power:       | AC:220-240V, 50/60Hz |  |
| Long Life:         | 20,000 Hours         |  |
| Unit Color:        | White                |  |
| Body Type:         | Aluminium            |  |
| LED Chip Type:     | COB-CREE             |  |
| CRI:               | >80                  |  |
| Beam Angle:        | 110°                 |  |
| Color Temperature: | 3000K                |  |
| Dimension:         | 148x108x800mm        |  |

#### **FEATURES**

- Bollard light perfectly designed for outdoor application
- Strong and robust Aluminium built
- Elegant White finish
- IP65 ingress protection
- Application pathways, patio, garden, backyard etc