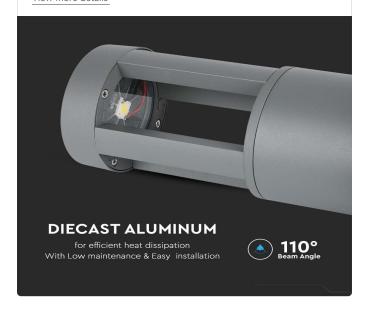

| TECHNICAL INFORMATION |             |
|-----------------------|-------------|
| Watts:                | 10          |
| Lumens:               | 1000        |
| Input Power:          | AC:220-240V |

Long Life: 20,000 Hours Unit Color: Grey Body Type: Aluminium LED Chip Type: COB-CREE CRI: >80 110° Beam Angle: Color Temperature: 3000K 148x108x250mm Dimension: