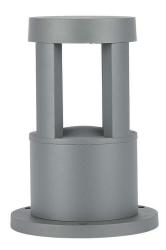

### **FEATURES**

- Bollard light perfectly designed for outdoor application
- Strong and robust Aluminium built
- Elegant Grey finish
- IP65 ingress protection
- Application pathways, patio, garden, backyard etc

| TECHNICAL INFORMATION |             |
|-----------------------|-------------|
| Watts:                | 10          |
| Lumens:               | 1000        |
| Input Power:          | AC:220-240V |

Long Life: 20,000 Hours Unit Color: Grey Body Type: Aluminium LED Chip Type: COB-CREE CRI: >80 110° Beam Angle: Color Temperature: 3000K 148x108x250mm Dimension: