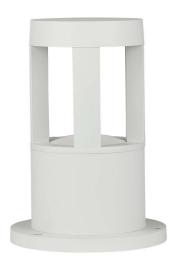

#### **FEATURES**

Color Temperature:

- Bollard light perfectly designed for outdoor application
- Strong and robust Aluminium built
- Elegant White finish
- IP65 ingress protection
- Application pathways, patio, garden, backyard etc

# BOLLARD LIGHTS 25CM | LED LIGHTING

V-TAC's LED Lighting range includes lighting that fulfills the needs of various end-users and industries, offering efficient and innovative products that provide modern solutions at an affordable price. We are proud to also provide an extended multi-year warranty on our products, as well as detailed support.