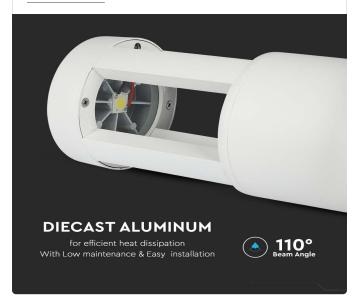

| Watts:         | 10                   |  |
|----------------|----------------------|--|
| Lumens:        | 1000                 |  |
| Input Power:   | AC:220-240V, 50/60Hz |  |
| Long Life:     | 20,000 Hours         |  |
| Unit Color:    | White                |  |
| Body Type:     | Aluminium            |  |
| LED Chip Type: | COB-CREE             |  |
| CRI:           | >80                  |  |
| Beam Angle:    | 110°                 |  |
|                |                      |  |

#### **FEATURES**

Color Temperature:

- Bollard light perfectly designed for outdoor application
- Strong and robust Aluminium built
- Elegant White finish
- IP65 ingress protection
- Application pathways, patio, garden, backyard etc