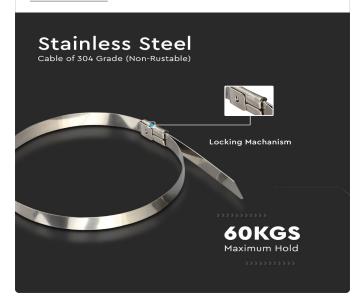

## **FEATURES**

- Multi-purpose Stainless Steel Cable tie designed to secure loose wires and components easily with no slipping
- Features locking mechanism
- Stainless steel cable tie of 304 Grade Non-Rustable
- Maximum hold of 60Kgs