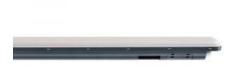

# VT-1253 36W LED WP X-SERIES ECONOMICAL TUBE 120CM 4000K 120LM/W

### **FEATURES**

- Waterproof Fitting designed with Lumen efficiency 120LM/W
- Using high power SMD technology which makes it more reliable and durable
- Complete protection from water, dust and corrosion IP65 Rated
- Designed for maximum efficiency & minimal glare
- Suitable for parking lots, warehouses, garages, storage docks, workshops etc.

#### **TECHNICAL INFORMATION**

| Dimmable:            | No                   |
|----------------------|----------------------|
| Instant Start:       | 0-100% in < 1s       |
| CRI:                 | >80                  |
| On/Off Cycles:       | >15000               |
| Model:               | VT-1253              |
| Beam Angle:          | 120°                 |
| Color Temperature:   | 4000K                |
| Watts:               | 36                   |
| Lumens:              | 4320                 |
| Input Power:         | AC:220-240V, 50/60Hz |
| Color for Web:       | Day White            |
| Body Type:           | PC+ABS               |
| Dimension:           | 1200x64x60mm         |
| PF:                  | >0.9                 |
| LED Chip Type:       | SMD                  |
| Energy Rating Label: | E (2021)             |
| Linkable:            | Upto 10 Units        |
| Long Life:           | 20,000 Hours         |
| IP Rating:           | IP65                 |