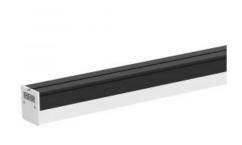

# VT-4140 40W LED LINEAR LIGHT6500K - BLACK BODY

# **FEATURES**

- Surfaced linear lights designed with SMD Chips delivering a lumen output of 100+ LM/W
- IK08 rated strong and sturdy
- Linkable up to 1000 Watts
- Robust Aluminium+PC body
- 1 Power cable (30cm) and 1 Surface mounting kit included
- No UV Radiation, Flicker Free
- Excellent heat dissipation
- Suitable for commercial and residential applications

#### **TECHNICAL INFORMATION**

| Dimmable:                   | No                |
|-----------------------------|-------------------|
| CRI:                        | >80               |
| Model:                      | VT-4140-B         |
| Beam Angle:                 | 120°              |
| Color Temperature:          | 6500K             |
| Watts:                      | 40                |
| Lumens:                     | 4300              |
| Input Power:                | AC:220-240V, 50Hz |
| Unit Color:                 | Black             |
| Color for Web:              | White             |
| Body Type:                  | PC + Aluminium    |
| Dimension:                  | 1200x50x55mm      |
| PF:                         | >0.9              |
| LED Chip Type:              | SMD               |
| <b>Energy Rating Label:</b> | F (2021)          |
| IK Rating:                  | IK08              |
| Long Life:                  | 20,000 Hours      |
| IP Rating:                  | IP20              |