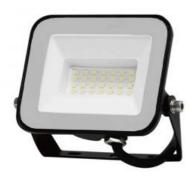

# VT-44030 30W FLOODLIGHT SAMSUNG CHIP 6500K BLACK BODY GREY GLASS

# **FEATURES**

- Product designed with high lumen efficiency of 95 LM/W
- High quality LED SMD-Samsung Chip chip and high power driver
- Constant current Integrated IC driver Built in driver no external power supply required
- Built Strong and durable with Aluminium Corrosion resistant design
- Suitable for building facades, sports facilities, industrial, commercial billboards, hoardings, parking lots etc.

#### **TECHNICAL INFORMATION**

| Dimmable:              | No                |
|------------------------|-------------------|
| Instant Start:         | 0-100% in <1s     |
| CRI:                   | >70               |
| Model:                 | VT-44030-B        |
| Beam Angle:            | 115°              |
| Color Temperature:     | 6500K             |
| Watts:                 | 30                |
| Lumens:                | 2505              |
| Input Power:           | AC:220-240V, 50Hz |
| Unit Color:            | Black             |
| Color for Web:         | White             |
| Body Type:             | Aluminium         |
| Dimension:             | 164x29x139mm      |
| Operation Temperature: | -20°C to +45°C    |
| LED Chip Type:         | SMD-Samsung Chip  |
| Energy Rating Label:   | F (2021)          |
| Energy Saving:         | 85 Energy         |
| Samsung:               | Yes               |
| Long Life:             | 25,000 Hours      |
| IP Rating:             | IP65              |