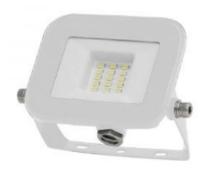

# VT-44010 10W FLOODLIGHT SAMSUNG CHIP COLORCODE:6500K WHITE BODY WHITE GLASS

# **FEATURES**

- Product designed with high lumen efficiency of 85 LM/W
- High quality LED SMD-Samsung Chip chip and high power driver
- Constant current Integrated IC driver Built in driver no external power supply required
- Built Strong and durable with Aluminium Corrosion resistant design
- Suitable for building facades, sports facilities, industrial, commercial billboards, hoardings, parking lots etc.

#### **TECHNICAL INFORMATION**

| Dimmable:              | No                |
|------------------------|-------------------|
| Instant Start:         | 0-100% in <1s     |
| CRI:                   | >70               |
| Model:                 | VT-44010-W        |
| Beam Angle:            | 115°              |
| Color Temperature:     | 6500K             |
| Watts:                 | 10                |
| Lumens:                | 735               |
| Input Power:           | AC:220-240V, 50Hz |
| Unit Color:            | White             |
| Color for Web:         | White             |
| Body Type:             | Aluminium         |
| Dimension:             | 104x21x92mm       |
| Operation Temperature: | -20°C to +45°C    |
| LED Chip Type:         | SMD-Samsung Chip  |
| Energy Rating Label:   | F (2021)          |
| Energy Saving:         | 85 Energy         |
| Samsung:               | Yes               |
| Long Life:             | 25,000 Hours      |
| IP Rating:             | IP65              |