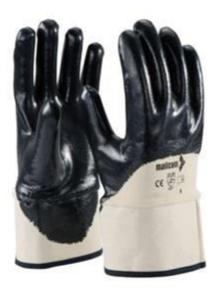

# CUT N STITCH NITRILE GLOVES

300 GSM cotton fleece cut n stitch heavy coated Nitrile glove with knitted wrist, blue coloured coating with smooth finish

## Material used

Liner - Cotton fleece Coating - NBR coating compound, Cuff - Safety Cuff

# **Specifications:**

Coating: Heavy palm coated Liner: 300 GSM cotton fleece Weight (DZP): 1510 g (size 10)