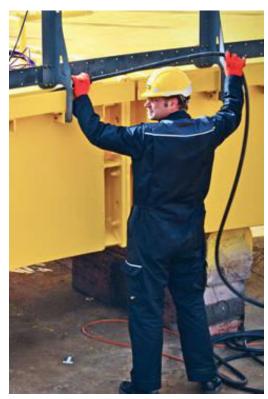

n for metals and motor manufacture

Unique Mallcom nitrile formulation. Offers superior resistance to sharp and abrasive materials

Customized lengths and sizes option allows you to chose the optimum combination of features for your particular application

# **TPCB**

## Material used

Liner - Cotton fleece Coating - NBR coating compound, Cuff - Safety Cuff

#### Sizes

7, 8, 9, and 10

## Color

blue

# **Specifications:**

Coating: Heavy palm coated Liner: 300 GSM cotton fleece Weight (DZP): 1510 g (size 10)



# CUT N STITCH NITRILE GLOVES

300 GSM cotton fleece cut n stitch heavy coated Nitrile glove with knitted wrist, blue coloured coating with smooth finish



#### MALLCOM INDIA LTD

EN 12, Sector V, Salt Lake City Kolkata 700091, India

T: +E: safety@mallcom.in, w: www.mallcom.in



Safe hands!!

## Limits to use

Do not use this glove out of its usage specifications defined in the instructions above. This glove does not contain substance known as being carcinogenic, neither toxic, nor likely to cause allergies to the sensitive people.

## **Instructions for storage:**

Store in a cool, dry place; away from frost and light in their original packaging.



# Warning

Gloves not to be worn when there is a risk of entanglement by moving parts of machines

## **Instructions for cleaning:**

No specific cleaning or maintenance for this type of glove.

## **Packaging Instruction:**

1 dozen pairs in a polybag 10 poly bags in a carton 120 pairs in a carton



Performance according to EN 388:2003

- 4. Resistance to abrasion (from 0 to 4)
- 2. Resistance to cut (from 0 to 5)