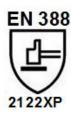

## **Packaging Instruction:**

60 pairs/carton

Performance according to EN 388:2016

- 2. Resistance to abrasion (from 0 to 4)
- 1. Resistance to cut (from 0 to 5)
- 2. Resistance to tear (from 0 to 4)
- 2. Resistance to puncture (from 0 to 4)
- X. TDM blade cut resistant test (A F),

(x – means not tested)

P. Impact resistant test level (P-Passed, F-Failed)