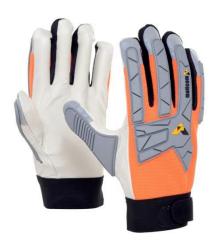

### **Features:**

Impact resistant natural 4 tips grain driver glove
Wing thumb with elasticized back
Flexible SIMUM® patch back
Similar model available with fleece lining
Coloured tape binding

### Material used

Constructed with natural coloured grain leather

Back: SIIMUM® patch back

Binding: Velcro adjusted Synthetic tape

## **Specifications:**

4 tips impact resistant leather driver glove Wing thumb pattern