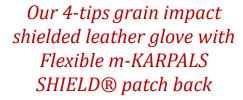

### **Features:**

Impact resistant natural 4 tips grain driver glove
Wing thumb with elasticized back
Flexible SIMUM® patch back
Similar model available with fleece lining
Coloured tape binding

### Material used

Constructed with natural coloured grain leather

Back: SIIMUM® patch back

Binding: Velcro adjusted Synthetic tape