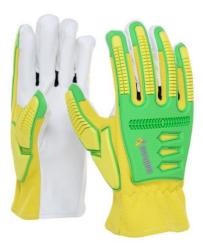

## **Features:**

Grain leather mechanical glove,
Wing thumb pattern, cut 5 Lining
Inside, with elasticized cuff, self
helm binding
Provides good mechanical resistant
and comfort
Chromium VI free leather according
to EN 420:2003 + A1:2009
Impact resistant guard ensures
safety from falling objects and other
mechanical injuries to the user

## Material used

Constructed with natural coloured grain leather

Back: SIIMUM® patch back

Lining:UHWMPE & Glass fiber based knitted

seamless liner inside

Binding: Self hemmed binding

## Color

Palm: White

Back: Yellow synthetic

fabric back

# **Specifications:**

4 tips impact resistant leather driver glove Wing thumb pattern

# SEAMLESS IMPACT RESISTANT GLOVES

Impact resistant mechanical glove, natural grain leather on palm, breathable synthetic fabric back, Flexible impact resistant design name "DUDHWA" stitched on back for irreproachable performance, High cut resistant lining inside, Self helm binding