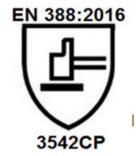

# **Packaging Instruction:**

60 pairs/carton

Performance according to EN 388:2016

- 3. Resistance to abrasion (from 0 to 4)
- 5. Resistance to cut (from 0 to 5)
- 4. Resistance to tear (from 0 to 4)
- 2. Resistance to puncture (from 0 to 4)
- C. TDM blade cut resistant test (A F),

(x - means not tested)

P. Impact resistant test level (P-Passed, F - Failed)