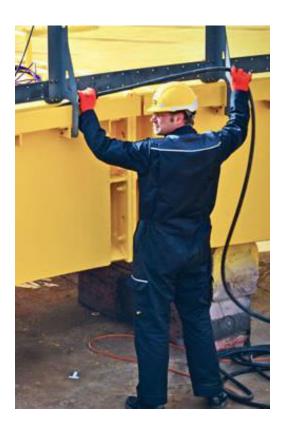

### **Mounting and dismantling:**

Production line support & maintenance

Metal fabrication