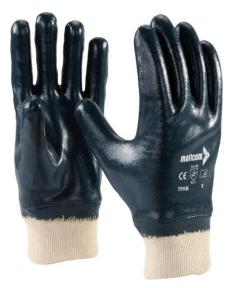

# CUT N STITCH NITRILE GLOVES

300 GSM cotton fleece cut n stitch heavy coated nitile glove with knitted wrist, blue coloured coating with Knitted wrist

#### Material used

Liner - Cotton fleece
Coating - NBR coating compound,
Wrist - Knitted wrist

# Color

blue

#### Sizes

7, 8, 9, and 10