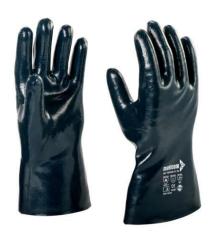

# CUT N STITCH NITRILE GLOVES

280 GSM cotton Interlock cut n stitch a Heavy coated nitile glove with gauntlet style, blue/yellow coloured coating with smooth finish

# Cut & Stitch Nitrile glove ensure better mechanical resistant & durability

# **Specifications:**

Coating: Lite palm coated Liner: 280 GSM cotton interlock gauntlet style liner

Weight (DZP): 1620 g (size 10)

### Material used

Liner-Cotton Interlock, Coating- NBR coating compound