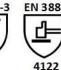

# **Packaging Instruction:**

1 dozen pairs in a polybag 10 poly bags in a carton 120 pairs in a carton

Performance according to EN 388:2003:

- 4. Resistance to abrasion (from 0 to 4)
- 1. Resistance to cut (from 0 to 5)
- 2. Resistance to tear (from 0 to 4)
- 2. Resistance to puncture (from 0 to 4)