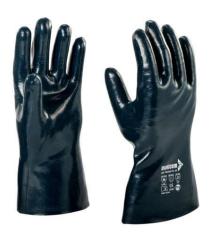

#### Features:

Excellent abrasion resistance. Offering chemical protection against oil, petrol and byproducts, base, acids and solvent.

Fine gauge 100% cotton Fleece knitted liner.

#### Material used

Liner-Cotton Fleece, Coating- NBR coating compound

#### Color

blue

# **Specifications:**

Coating: Lite palm coated Liner: 280-300 GSM cotton fleece

gauntlet style liner

Weight (DZP): 1350-1620 g

# CUT N STITCH NITRILE GLOVES

280 - 300 GSM cotton fleece cut n stitch a Heavy coated nitile glove with gauntlet style, blue/yellow coloured coating with smooth finish