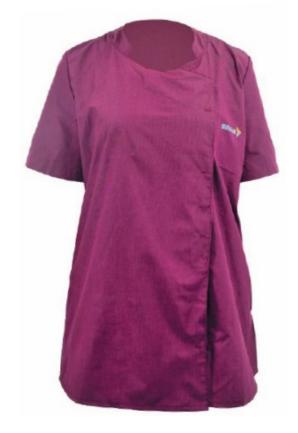

## **SEVNICA**

**SEVNICA** 

### Material used:

 Composition: Twill 50% Polyester 50% Cotton180 GSM

## Sizes:

M/L/XL

#### Feature:

- Hospitality tunic for women
- Mandarin collar
- Asymmetric button closure to front
- Back pleat and side vents
- Machine washable

# **Healthcare work wear Tunic:**

Protective clothing for all purpose use, minimal risk only