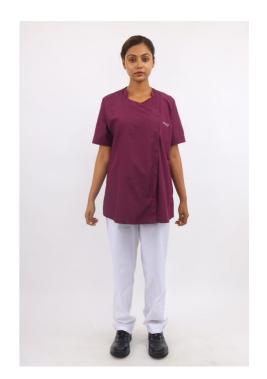

## **SEVNICA**

**SEVNICA** 

### Material used:

 Composition: Twill 50% Polyester 50% Cotton180 GSM

## Sizes:

M/L/XL

#### Feature:

- Hospitality tunic for women
- Mandarin collar
- Asymmetric button closure to front
- Back pleat and side vents
- Machine washable

# **Healthcare work wear Tunic:**

Protective clothing for all purpose use, minimal risk only