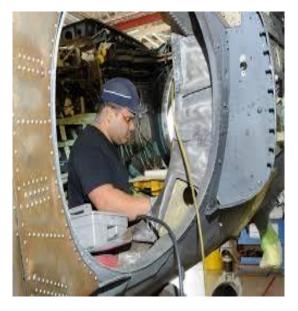

## Performance:

This bump cap complies with the European Directive 89/686, notably regarding ergonomics, innocuousness, comfort and ventilation, with EN 812:1997 + A1:2001

**Applications:** 

Automobile Light engineering Aviation Logistic