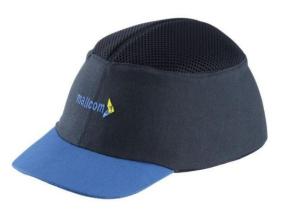

### Features:

Light weight short peak impact resistant baseball type cap. Sturdy poly-cotton outer shell. HDPE material covered on the interior. EVA reinforcement with cotton and mesh polyester. Adjustable single size by Velcro brand from 52 to 56 cm

### Material used

Shell Material - HDPE Shell fabric Colour - Blue Outer Cover –Poly cotton & Mesh fabric

# IMPACT RESISTANT CAP

Lightweight - impact resistant short peak baseball type bump cap offers both style & comfort, Consists of HDPE material covered on the exterior with cotton & mesh polyester and padded with EVA on the inner side of the shell to absorb shocks.