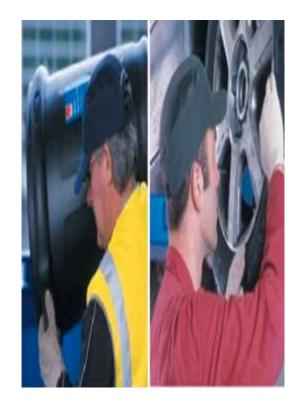

# **Applications:**

Automobile Light engineering Aviation Logistic

# IMPACT RESISTANT CAP

Lightweight - impact resistant baseball type bump cap offers both style & comfort, Consists of ABS material covered on the exterior with cotton & mesh polyester and padded with eva on the inner side of the shell to absorb shocks.