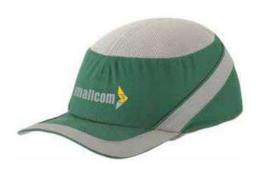

#### **Available Colors:**

Green with grey trimming

#### Material used

Shell Material - ABS
Primary Colour - Green
Trimmings Colour - Grey
Outer Cover - Poly cotton & Mesh fabric