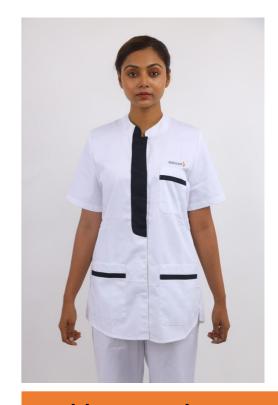

# **RONDA**

**RONDA** 

#### Material used:

 Composition: 50% polyester 50% tencel® lyocell 190 GSM

### Sizes:

M/L/XL

#### Feature:

- Tunic with officer collar
- Central closure by hidden grippers

Short sleeves

- Chest pocket Watch or beeper holder
- Back bending clips Side slits