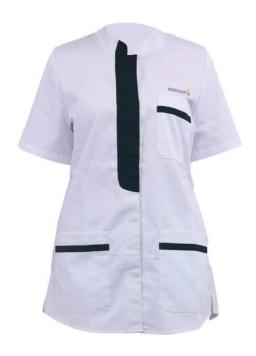

# **RONDA**

**RONDA** 

#### Material used:

 Composition: 50% polyester 50% tencel® lyocell 190 GSM

### Sizes:

M/L/XL

#### Feature:

- Tunic with officer collar
- Central closure by hidden grippers

Short sleeves

- Chest pocket Watch or beeper holder
- Back bending clips Side slits