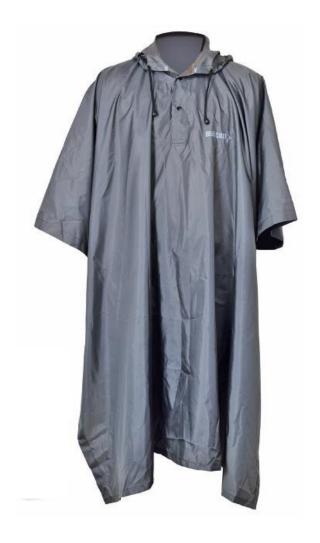

### Material used

100% polyester 120 GSM; plain weave 1000 mm PU coating Dyed and water repellant Seam taping- all seams open to water penetration are sealed with special tapes.

### Feature:

Water repellent poncho with PU breathable coating Front snap button closure Hood with draw string adjuster Seams are sealed with sealing tape Snap button fastening on both ends