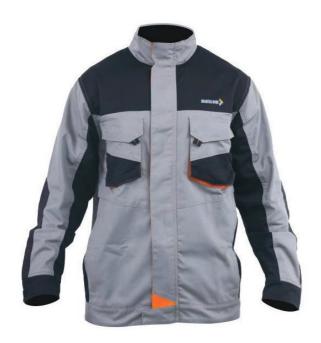

# **PALMA**

**PALMA** 

#### Material used:

 Composition: Twill, 65% polyester, 35% cotton, 240 GSM

#### Feature:

Bi-coloured work jacket with cuff adjusters Inserts in "Oxford" polyester/PU Chest pockets with strap closure, Pen pocket and badge

#### insert

Two deep waist pockets with strap closure