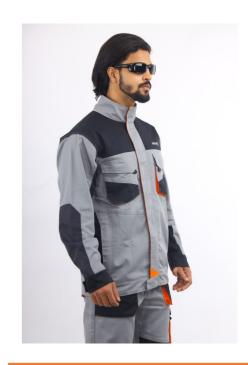

# **PALMA**

**PALMA** 

#### Feature:

Bi-coloured work jacket with cuff adjusters Inserts in "Oxford" polyester/PU Chest pockets with strap closure, Pen pocket and badge

#### insert

Two deep waist pockets with strap closure