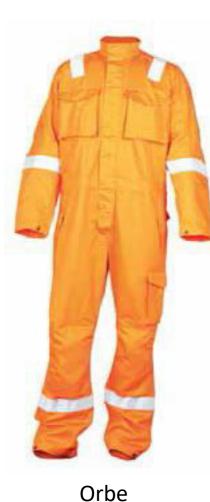

# <u>ORBE</u>

### Material used:

- 20% Polyester 80% cotton 210g/m<sup>2</sup>
- Front closure with Brass zipper and press button

#### Sizes:

S/M/L/XL

## Feature:

- Coverall in Hi-Vis antistatic fabric
- Reflective tapes on shoulder, sleeves and legs
- Multiutility pockets
- Below pocket for extra strong space

## **Hi-Vis Coverall:**

Protective clothing for all purpose use, minimal risk & Visibility risk only