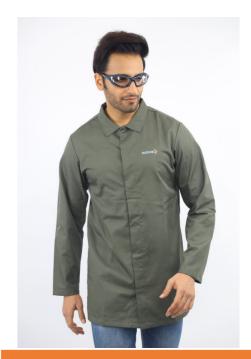

## Feature:

Long coat with long sleeve with snap button 2 reinforced bottom pockets One chest pocket with pen holder

**OSLO** 

Light work wear Long coat:

Protective clothing for all purpose use, minimal risk only