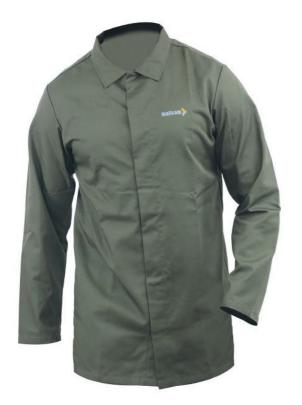

## Feature:

Long coat with long sleeve with snap button 2 reinforced bottom pockets One chest pocket with pen holder

**OSLO** 

Light work wear Long coat:

Protective clothing for all purpose use, minimal risk only