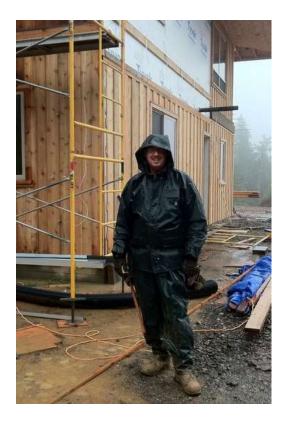

NIMBUS Rain wear garment: Jacket and Trousers in single color

# **RAINWEAR**

Jacket and pant set : comfort and utility clubbed together

## Stay dry outdoors!!