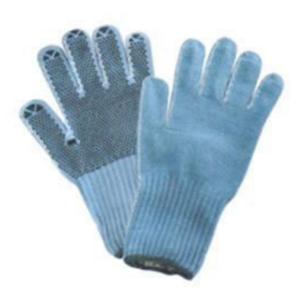

#### Features:

Samless knitting construction Ergonomically correct design conforms snugly to the natural shape of the hand, increasing comfort and reducing hand fatigue.

Colour coded overlock binding helps to indentify different sizes (07- Red, 08- Yellow, 09-Brown, 10- Black)

#### **Materials Used**

Yarn-light blue nylon Dots- PVC materials, Overlock binding- coloured polypropylene yarn Gauge- 10 & 13 Rubber Band- yes Inside plating- cotton yarn

#### **Sizes**

7, 8, 9 & 10

#### Color

Light blue

# NYLON YARN KNITTED GLOVE

100% nylon yarn seamless knitted shell with cotton plating, Available in 10 and 13 gauge, Available in 600 - 840 grams per dozen pair