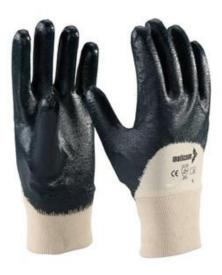

# CUT N STITCH NITRILE GLOVES

240 GSM cotton Interlock cut n stitch medium coated nitile glove with knitted wrist, blue coloured coating with smooth finish

#### Material used

Coating – Dipped on blue coloured Nitrile compound
Liner – 240 GSM cotton
Knitted – Knitted wrist

#### Color

Back: blue-white Palm: blue

#### Sizes

7, 8, 9, and 10