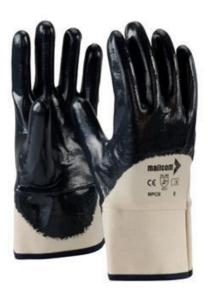

# CUT N STITCH NITRILE GLOVES

24 gauge, 240 GSM cotton Interlock cut n stitch medium coated nitile glove with safety cuff, blue coloured coating with smooth finish

#### Material used

Coating –NBR coating compound Liner – 240 GSM cotton interlock liner Cuff- Safety cuff

#### Color

Back: blue-white Palm: blue

#### Sizes

7, 8, 9, 10, 11