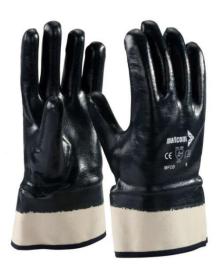

# CUT N STITCH NITRILE GLOVES

240 GSM cotton Interlock cut n stitch medium coated nitile glove with safety cuff, blue coloured coating with smooth finish

### Material used

Coating –NBR coating compound Liner – Cotton interlock liner Cuff– Safety cuff

# **Specifications:**

Coating: Medium palm coated Liner: 240 GSM cotton interlock

liner

Weight (DZP): 1140 g (size 10)