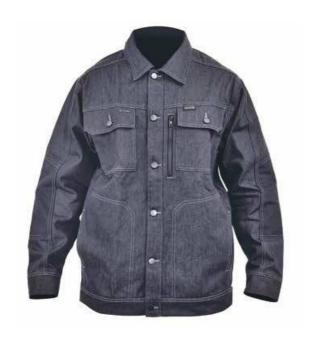

#### Material used:

Composition: CORDURA® Denim 85%

Cotton, 15% Nylon, 290 GSM

Sizes: XS – XXL

Denim shirt with CORDURA® reinforced elbow
Wind flap with buttons
Chest pocket with zipper, Chest pocket with bellow and flap
Inner pocket with velcro closure
Adjustable sleeve end

# **DENIM** SHIRT:

Protective clothing for all purpose use, minimal risk only

T: +E: safety@mallcom.in, w: www.mallcom.in

Ensures safety & Performance.