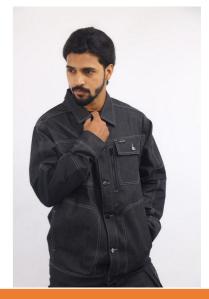

#### Material used:

Composition: CORDURA® Denim 85%

Cotton, 15% Nylon, 290 GSM

Sizes: XS – XXL

Denim shirt with CORDURA® reinforced elbow
Wind flap with buttons
Chest pocket with zipper, Chest pocket with bellow and flap
Inner pocket with velcro closure
Adjustable sleeve end

# **DENIM** SHIRT:

Protective clothing for all purpose use, minimal risk only

T: +E: safety@mallcom.in, w: www.mallcom.in

Ensures safety & Performance.