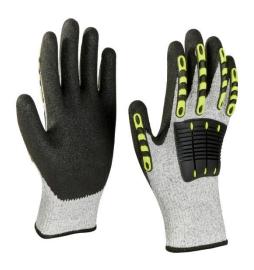

## Features:

Impact shielded seamless cut resistant Nitrile glove

13 gauge high cut resistant UHWMPE based liner

Flexible m-KARPALS PROTECT® patch back

Nitrile coated palm and finger with black sandy finsh

# SEAMLESS IMPACT RESISTANT GLOVES

Grey coloured 13 gauge seamless liner coated with Nitrile coated palm, Sandy finish.

### **Instructions for storage:**

Store in a cool, dry place; away from frost and light in their original packaging.

Mallcom High cut resistant Tuf Tech® yarn knitted seamless nitrile glove with impact shielded Flexible m-KARPALS *PROTECT®* patch back