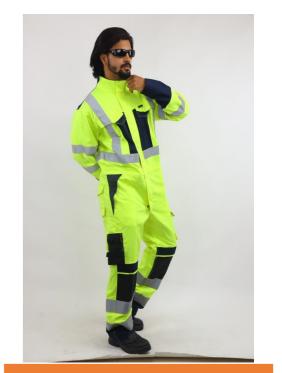

# **MAGDEBUG**

## Material used:

 Composition : 60% Modacrylic 40% Viscose 270 GSM

### Feature:

- Inherently flame-retardant Coverall
- Back pleats and elasticated back for more safety and comfort
- Triple-stitched seams in vulnerable areas to make the garment last even longer
- Easily extend your leg with the length hem

# Multinorm work wear <u>clothing</u> <u>COVERALL:</u>

Protective clothing for all purpose use risk only

MAGDEBUG