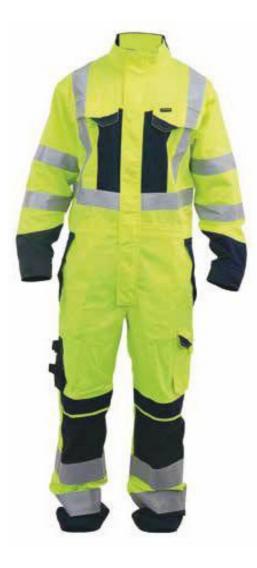

# **MAGDEBUG**

## Material used:

 Composition : 60% Modacrylic 40% Viscose 270 GSM

### Feature:

- Inherently flame-retardant Coverall
- Back pleats and elasticated back for more safety and comfort
- Triple-stitched seams in vulnerable areas to make the garment last even longer
- Easily extend your leg with the length hem

# Multinorm work wear <u>clothing</u> <u>COVERALL:</u>

Protective clothing for all purpose use risk only

MAGDEBUG