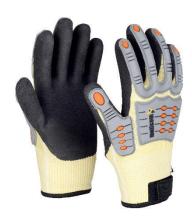

#### **Features:**

Impact shielded seamless cut resistant Nitrile glove

13 gauge high cut resistant UHWMPE based liner

Flexible m-KARPALS PROTECT® patch back

Nitrile coated palm and finger with black sandy finish

#### Material used

Coating: Nitrile coated palm, sandy finish Back: m-KARPALS PROTECT® patch back Binding: Polypropylene colored binding

# SEAMLESS IMPACT RESISTANT GLOVES

Grey coloured 13 gauge seamless liner coated with Nitrile coated palm, Sandy finish.

### **Instructions for storage:**

Store in a cool, dry place; away from frost and light in their original packaging.

Mallcom High cut resistant Tuf Tech® yarn knitted seamless nitrile glove with impact shielded Flexible m-KARPALS *PROTECT®* patch back