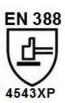

## **Packaging Instruction:**

60 pairs/carton

Performance according to EN 388:2003:

- 4. Resistance to abrasion (from 0 to 4)
- 5. Resistance to cut (from 0 to 5)
- 4. Resistance to tear (from 0 to 4)
- 3. Resistance to puncture (from 0 to 4)
- X. TDM blade cut resistant test (A F),
- (x means not tested)
- P. Impact resistant test level
- (P-Passed, F Failed)