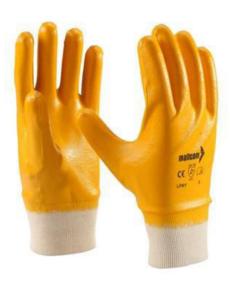

# CUT N STITCH NITRILE GLOVES

240 GSM cotton Interlock cut n stitch lite coated Nitrile safety glove, wrist knitted, yellow coloured coating with smooth finish

### Material used

Coating –NBR coating compound Liner –Cotton interlock liner Wrist– Cotton knitted

# **Color** yellow

## **Specifications:**

Coating: Lite full coated Liner: 240 GSM cotton interlock liner

Weight (DZP): 1160 g (size

10)