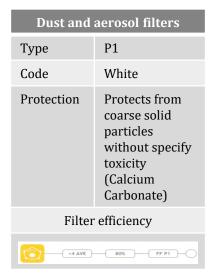

#### Material used

Polypropylene nonwoven Mask: Needle punch fabric Filter media. Nose clip: Plastic material

**Certification Category:** FFP1

#### **Applications:**

Meant for usage in industrial sector, Cleaning purposes etc

Marking:

Filtering half mask: Name of the manufacturer identification: MALLCOM, Product name : L3103P and class symbol: FFP1 NR, number and year of the standard EN 149:2009 +A1:2009, pictogram