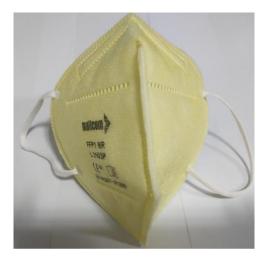

## Features:

Filtering half mask to protect against particles FFP1 foldable grey coloured half mask Soft non woven fabric with nose clip for adjustment

Ear loop elastic strap for fastening.

#### Sizes:

Universal

Available Colors: Yellow

# FACE MASK

Disposable FFP1 dust masks. Nose bar adjustment