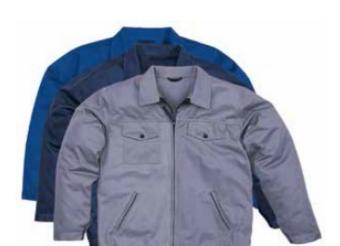

# **KOLDING**

#### Material used:

- 65% cotton 35% Polyester 240g/m²
- 100% Cotton 210 g/m²
- Front closure with Brass zipper

#### Sizes:

S/M/L/XL

#### Feature:

- Shirt Collar Jacket
- Two chest pockets
- Sleeve tightening by ABS buttons
- Two Button and Two Zipper pocket