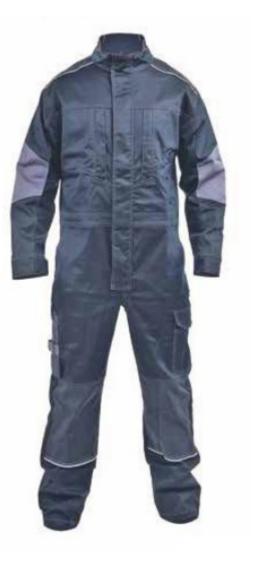

### Feature:

Insulated FR parka with button and zip closure fastener Two slant chest pockets with metal zipper closure covered by flap Two hip pockets with hidden snap button fastener covered by flap and a patch pocket at left sleeve

FR reflective tape is used around the sleeve

**KINGSTON** 