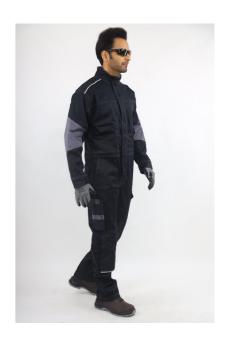

### Feature:

Insulated FR parka with button and zip closure fastener Two slant chest pockets with metal zipper closure covered by flap Two hip pockets with hidden snap button fastener covered by flap and a patch pocket at left sleeve

FR reflective tape is used around the sleeve

**KINGSTON** 