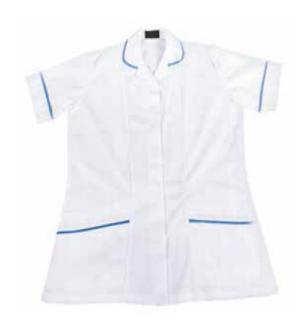

## **GRAZ-T**

Graz-T

#### Feature:

- White coloured female tunic with blue pipping
- Two reinforced down pocket on each side
- Central front closure with snap button