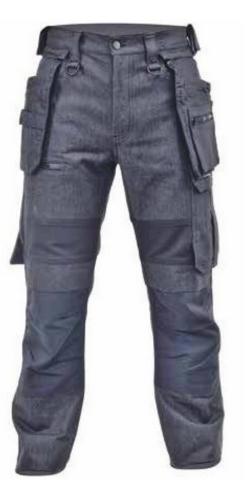

**FORLI** 

Material used: Composition: CORDURA<sup>®</sup> Denim , 85% Cotton, 15% Nylon, 290 GSM

Sizes: XS – XXL

Durable trouser in Cordura<sup>®</sup> denim stretch Stretch panels in crotch and calf Tapered legs

Top-loading knee pocket in CORDURA<sup>®</sup> stretch

# <u>DENIM</u> TROUSER:

Protective clothing for all purpose use, minimal risk only

FORLI