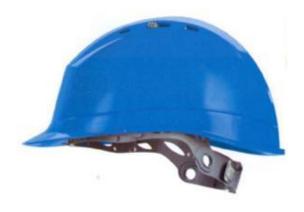

#### **Features:**

Lightweight and durable helmet meeting a wide range of standard performance requirements.

Available with a choice of ratchet or Zip adjustment for adaptability.

Compatible with a wide range of safety products and metal-working accessories (such as Eye wear, Ear muff etc..) to provide the complete solution for your application.

Conformed for use at temperatures ranging from -10°C to +50°C.

Available in a range of 6 colors for identification purposes

Sturdy UV resistant HDPE Safety helmet with ventilation having absorbent sweat band, polyamide harness and ratchet or zip adjustment property.

#### Material used

Shell: Ventilated UV resistant HDPE Harness Textile: Polypropylene Chin strap: Polypropylene