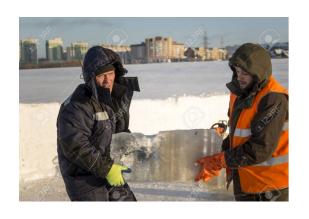

# **DARWIN**

## Darwin

# Winterwear Jacket:

Protective clothing for all purpose use, minimal risk only