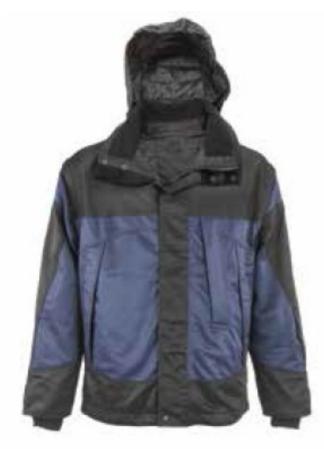

# **DARWIN**

### Material used:

- Shell: Twill, 65% Polyester, 35% Cotton 330 GSM
- Lining: 100% Cotton 180 GSM
- Insulation: 100% Polyfil Polyster 200 **GSM**
- Zipper closure

### Feature:

- Three- layered multi-coloured winter jacket with detachable liner
- Fleece lined collar
- All pockets with vertical opening
- All pockets closed with injection moulded Zipper and concealed with flap
- Knitted Cuff for snug fit

## Darwin