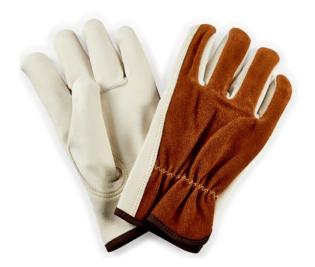

# Feature:

Combined 4 tips leather driver glove, wing thumb pattern, No Lining Inside, combined leather cuff with elasticized back, synthetic tape binding Provides good mechanical resistant and comfort.

# Material used

Palm –Natural grain leather Back – Brown split leather Binding – Coloured Synthetic binding

**Sizes:** 6, 7, 8, 9, 10 & 11

**Color:** Back: brown Palm: beige

# DRIVER GLOVE

4 tips combined driver gloves with natural grain palm and dyed brown split leather back