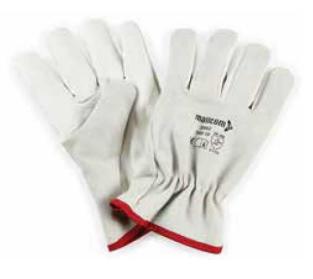

### Feature:

Combined natural 4 tips leather driver glove, wing thumb pattern, No Lining Inside, combined leather cuff with elasticized back, synthetic tape binding Provides good mechanical resistant and comfort

## Material used

Palm –Natural grain leather Back – Natural split leather Binding – Red Synthetic binding

Sizes:

6, 7, 8, 9, 10 & 11

**Color:** 

natural

# **Specifications:**

Palm length: 250 mm (size 9) Weight (DZP): 1500 g (size 9) Cuff: natural combined leather

with elasticized back

# DRIVER GLOVE

4 tips Natural unlined split driver gloves, elasticized back and synthetic binding.